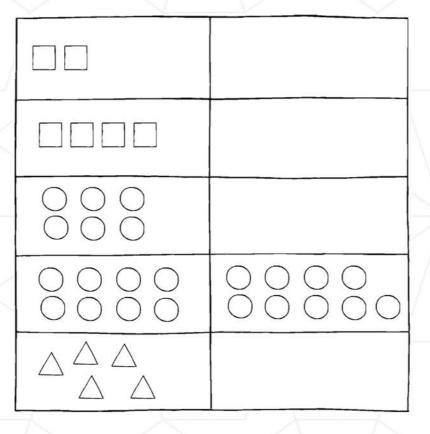

1

2. Trace.

Supplementary worksheets for use with the Number Sense Workbook Series www.numbersense.co.za © 2014 Brombacher and Associates.

Supplementary Worksheet 16

1. Make 1 more.

2. Trace.