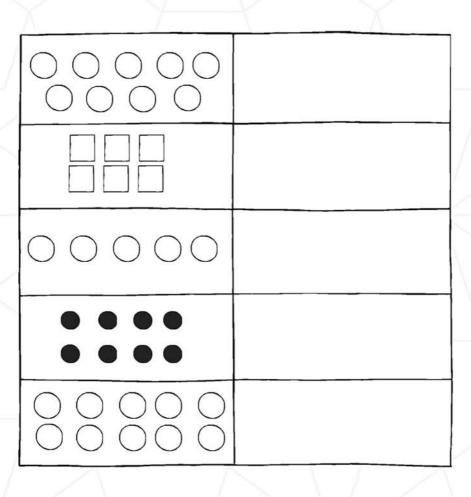

1

2. Trace.

Supplementary worksheets for use with the Number Sense Workbook Series www.numbersense.co.za © 2014 Brombacher and Associates.

Supplementary Worksheet 16

1. Make 1 more.

2. Trace.