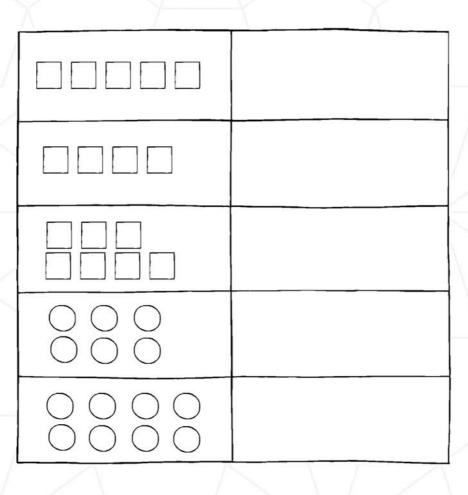

1. Make 1 more.

2. Trace.

## 

Supplementary worksheets for use with the Number Sense Workbook Series www.numbersense.co.za © 2014 Brombacher and Associates.

Supplementary Worksheet 14

1. Make 1 more.