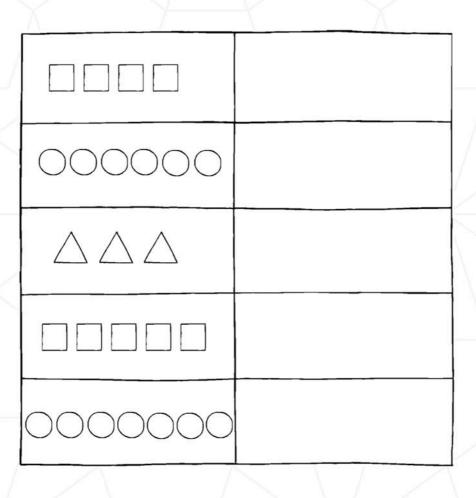

1. Make 1 less.

2. Trace.

## 44444444 55555555555 6666666666

Supplementary worksheets for use with the Number Sense Workbook Series www.numbersense.co.za © 2014 Brombacher and Associates.