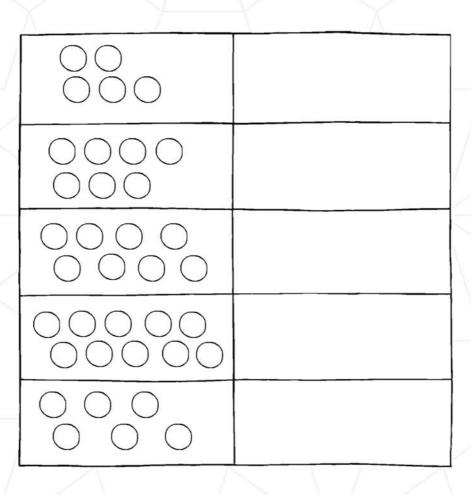

Supplementary Worksheet 12

1. Make 1 more.

## 2. Trace.

## 1 1 1 1 1 1 1 1 2 2 2 2 2 2 2 2 2 3 3 3 3 3 3 3 3 3 3

Supplementary worksheets for use with the Number Sense Workbook Series www.numbersense.co.za © 2014 Brombacher and Associates.

Supplementary Worksheet 13