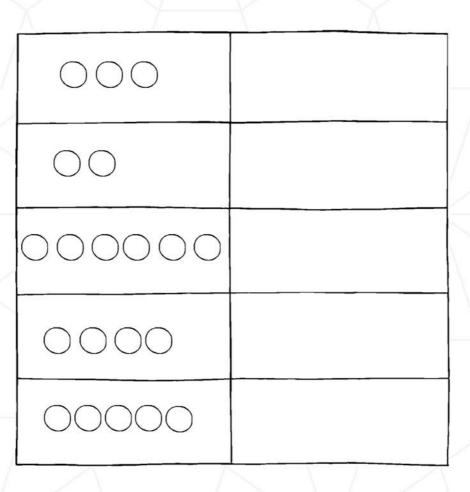

Supplementary Worksheet 12

1. Make 1 more.

## 2. Trace.

## 1 1 1 1 1 1 1 1 2 2 2 2 2 2 2 2 2 3 3 3 3 3 3 3 3 3 3

Supplementary worksheets for use with the Number Sense Workbook Series www.numbersense.co.za © 2014 Brombacher and Associates.

Supplementary Worksheet 13