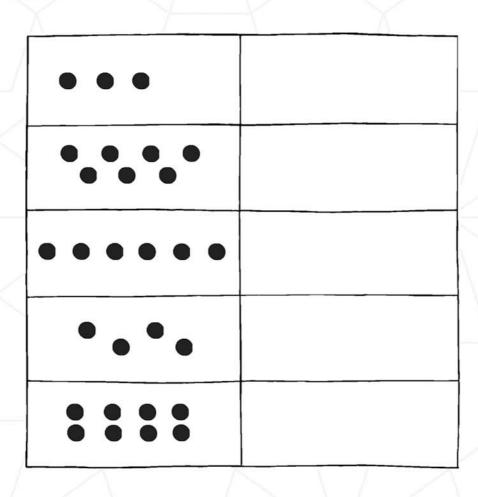

# Supplementary Worksheet 18

1. Make 2 less.

| Δ     |      |
|-------|------|
| 0000  |      |
| 00000 | 0000 |
| 00000 |      |
| 0000  |      |
| 000   |      |

|    | 2  | 3  | 4  | 5  | 6  | 7  | 8  | 9  | 10 |
|----|----|----|----|----|----|----|----|----|----|
| 11 | 12 | 13 | 14 | 15 | 16 | 17 | 18 | 19 | 20 |