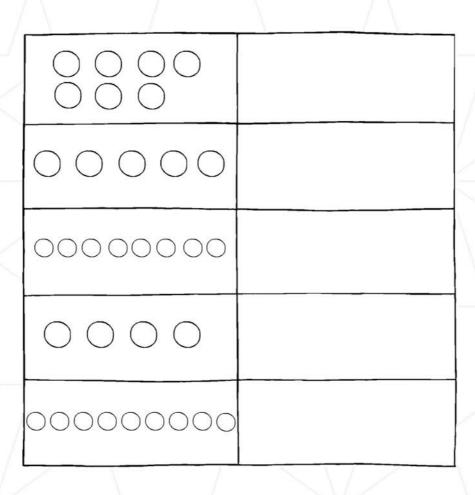

# Supplementary Worksheet 24

1. Make 2 more.

| 00    | 0000    |
|-------|---------|
|       |         |
| 000   |         |
| 00000 |         |
| 00000 | 0000000 |

| 1  | 2  | 3  | 4  | 5  | 6  | 7  | 8  | 9  | 10 |
|----|----|----|----|----|----|----|----|----|----|
| 11 | 12 | 13 | 14 | 15 | 16 | 17 | 18 | 19 | 20 |