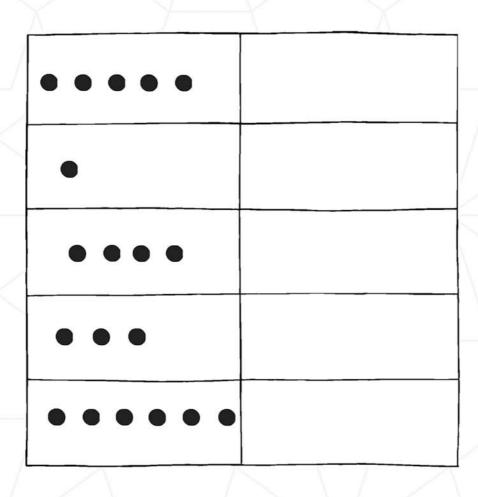

# Supplementary Worksheet 25

1. Make 2 more.

| 0000  |  |
|-------|--|
|       |  |
|       |  |
| 00000 |  |
| 000   |  |

| 1  | 2  | 3  | 4  | 5  | 6  | 7  | 8  | 9  | 10 |
|----|----|----|----|----|----|----|----|----|----|
| 11 | 12 | 13 | 14 | 15 | 16 | 17 | 18 | 19 | 20 |