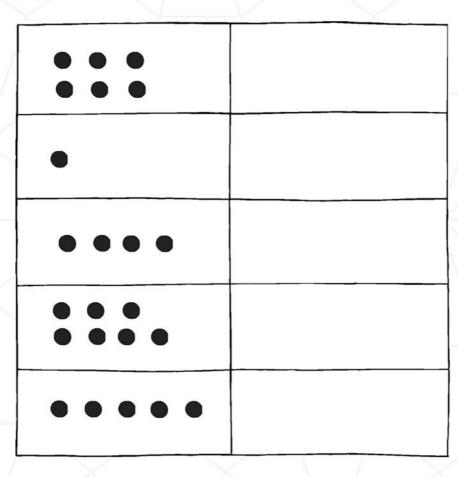

### 1. Make 2 less.

| 000         |  |
|-------------|--|
|             |  |
| • • • • • • |  |
| 00000       |  |
|             |  |